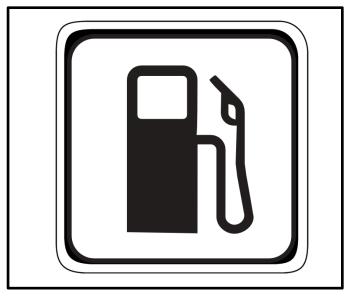

The sign is

I see it

## The sign means

















Name: \_\_\_\_\_ Date: \_\_\_\_\_





## DO NOT ENTER

I see the

The sign is

I see it

## The sign means

















Name: \_\_\_\_\_ Date: \_\_\_\_





# SPEED LIMIT

I see the

The sign is

I see it

## The sign means

© Breezy Special Ed

















driving ao this f





## TAXI

I see the

The sign is

I see it

## The sign means

















Date: Name:





# CROSS

I see the

The sign is

I see it

## The sign means























# BUS STOP

I see the

The sign is

I see it

## The sign means

© Breezy Special Ed



















by the road here bus s

Date: Name: \_\_\_\_\_





I see the

The sign is

I see it

## The sign means

© Breezy Special Ed













by the airport





nearby





## GAS STATION

I see the

The sign is

I see it

## The sign means





















## RAILROAD

I see the

The sign is

I see it

## The sign means