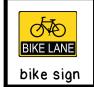

## BIKE LANE

I see the

The sign is

I see it

## The sign means

Name: \_\_\_\_\_ Date: \_\_\_\_\_